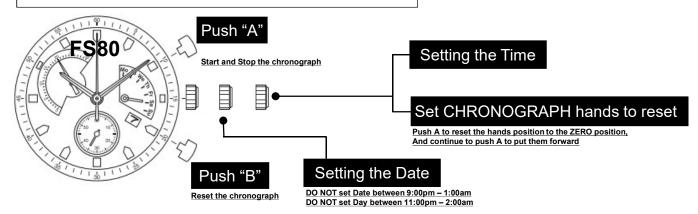

\*60 minutes chronograph operation per day

### Battery consumption could be minimum by pulling out the stem

Balance Weight <µN.m>

Minute 0.40 Small 0.02 Chrono Minute 0.026 Chrono Second 0.035 Day Hand 0.04















## Clearance

Clearance changes subject to the glass, case structure, and the length of the hand.

### \$\tag{\text{Movement}} \tag{\text{O.30-0.45mm.}} \tag{\text{Movement}} \tag{\text{0.20-0.45mm.}}

# Original Package

500pcs

### Time measurement

#### Accuracy

The unit (gate) time of measurement must be set at "10 sec." and the measurement must be performed in the form of complete watch.

10 sec 10 sec 10 sec