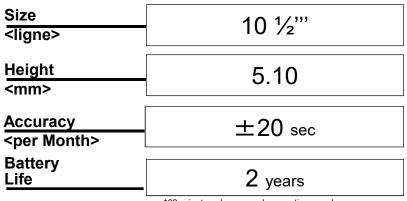

### Time measurement

#### Accuracy

The unit (gate) time of measurement must be set at "10 sec." and the measurement must be performed in the form of complete watch.

10 sec 10 sec 10 sec