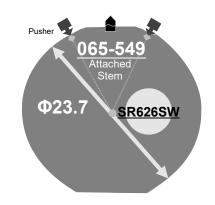

\*60 minutes chronograph operation per day

### Battery consumption could be minimum by pulling out the stem

Balance Weight <µN.m>

Minute 0.40 Small 0.02 Chrono Minute 0.026 Chrono Second 0.035 Day Hand 0.04















## Clearance

Clearance changes subject to the glass, case structure, and the length of the hand.

### \$\tag{\text{Movement}} \tag{\text{O.30-0.45mm.}} \tag{\text{Movement}} \tag{\text{0.20-0.45mm.}}

# Original Package

500pcs

### Time measurement

#### Accuracy

The unit (gate) time of measurement must be set at "10 sec." and the measurement must be performed in the form of complete watch.

10 sec 10 sec 10 sec